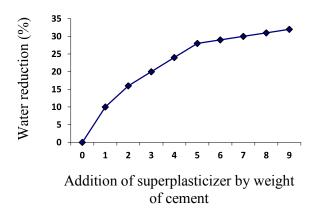

2

نمودار فوق مدت زمان کاهش اسلامپ (کارآیی) و گیرش اولیه بتن را با

میزان مصرف 1٪ وزن سیمان مصرفی TC111 را در مقایسه با TC111A و TC111B در شرایط یکسان نشان میدهد.

نمودار فوق مقدار مقاومت فشاری TC111 را با میـزان مصـرف 1% وزن سـیمان مصرفی در مقایسه با TC111 و TC111 در شرایط یکسان نشان میدهد. میزان کاهش آب توسط TC111