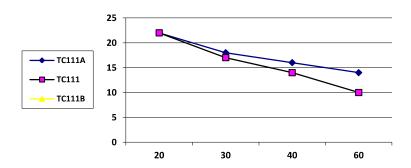

2

نمودار فوق مدت زمان کاهش اسلامپ (کارآیی) و گیرش اولیه بتن را با

میزان مصرف 1٪ وزن سیمان مصرفی TC111 را در مقایسه با TC111A و TC111B در شرایط یکسان نشان میدهد.

نمودار فوق مقدار مقاومت فشاری TC111 را با میـزان مصـرف 1% وزن سـیمان مصرفی در مقایسه با TC111 و TC111 در شرایط یکسان نشان میدهد. میزان کاهش آب توسط TC111