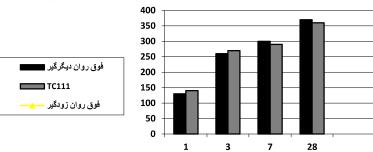

2

نمودار فوق مدت زمان کاهش اسلامپ (کارآیی) و گیرش اولیه بتن را با

میزان مصرف 1٪ وزن سیمان مصرفی TC111 را در مقایسه با TC111A و TC111B در شرایط یکسان نشان میدهد.

نمودار فوق مقدار مقاومت فشاری TC111 را با میـزان مصـرف 1% وزن سـیمان مصرفی در مقایسه با TC111 و TC111 در شرایط یکسان نشان میدهد. میزان کاهش آب توسط TC111